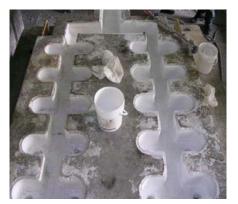

## BORON NITRIDE COATINGS

- ▲ ALC80<sup>®</sup>-BN RELEASE COATINGS. •Totally Non-Wetted by Molten Aluminum, Magnesium, Zinc , Glass and Their Drosses. Mold release application.
- ▲ LND40<sup>®</sup>-BN COATINGS. Also non-wetted by Aluminum, Magnesium, Zinc... For molten metal launder, runner, stirrer, dipper lubrication.
- ▲ LUB10<sup>®</sup>-BN LUBRICATE COATINGS. For welding and furnace brazing. They protect surfaces from weld spatter and provide superior stop-off protection. BN coatings also protect MIG/MAG welding nozzles from weld spatter. Also provide antioxidant performance for graphite.

## FEATURES/BENEFITS

Totally protects and makes all surfaces none wetted by molten Aluminum, Magnesium, and their Dross. Truly abrasion resistant Easily applied like housepaint to metals, ceramics, and graphite. Water-based, Ready-to-use, None VOC's