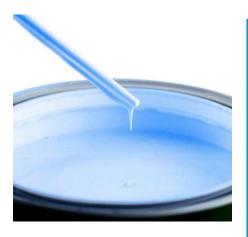

## FEATURES/BENEFITS

Totally protects and makes all surfaces none wetted by molten Aluminum, Magnesium, and their Dross. Truly abrasion resistant Easily applied like housepaint to metals, ceramics, and graphite. Water-based, Ready-to-use, None VOC's

|                              | ALC80                          | LND40         | LUB10            |
|------------------------------|--------------------------------|---------------|------------------|
| Active Ingredient            | BN                             | BN+Mica       | BN               |
| Max Use Temp                 | 1000/1400 Vac.                 | 900 Air       | 1000/1400 Vac.   |
| Fired composition            | >85% BN                        | >60%BN,~15%   | >90% BN          |
|                              |                                | mica          |                  |
| Binder phase                 | Al <sub>2</sub> O <sub>3</sub> | $AI_2O_3$     | $AI_2O_3$        |
| Viscosity(cps)               | 600-900                        | 800-1200      | 500-700          |
| Gravity                      | 1.15                           | 1.2           | 1.12             |
| Color                        | Blue/white                     | Blue          | Blue/White       |
| Shelf Life(months)           | >12                            | >12           | >12              |
| Coverage(M <sup>2</sup> /kg) | >15                            | >10           | >15              |
| Coating PH                   | 2-3                            | 3-4           | 5-6              |
| Substrate Use                | All                            | Ceramic/Steel | All              |
| Instruction for use          | Spraying                       | Brushing      | Dipping/spraying |